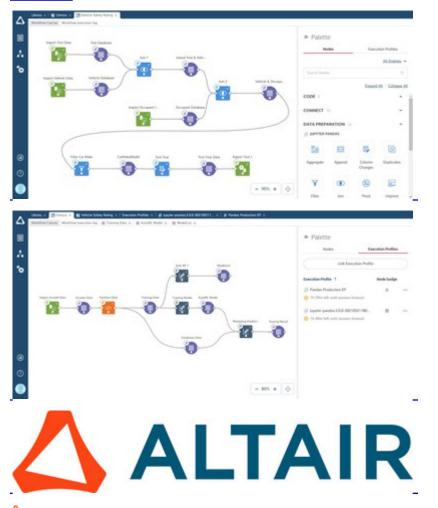

SmartWorks gives organizations end-to-end data analytics capabilities by integrating the deep feature set of Altair® Monarch® and Altair® Knowledge Studio® with new, cloud-native and targeted capabilities including:

- · Connecting to diverse databases, data sources, spreadsheets, big data, IoT, and more
- Storing data in performant, specialized databases
- · Exploring data trends and spotting anomalies
- Transforming data to fit specific applications
- Training and evaluating AI models
- Operationalizing machine learning models at scale, from resource constrained (edge) to resource abundant (cloud) environments
- · Developing custom analytics or end-user applications
- · Augmenting processes with automation, in the cloud, or at the edge
- · Controlling end-user access to data