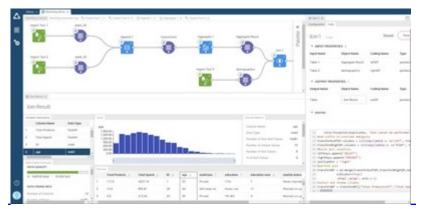

SmartWorks gives organizations end-to-end data analytics capabilities by integrating the deep feature set of Altair® Monarch® and Altair® Knowledge Studio® with new, cloud-native and targeted capabilities including:

- · Connecting to diverse databases, data sources, spreadsheets, big data, IoT, and more
- Storing data in performant, specialized databases
- · Exploring data trends and spotting anomalies
- Transforming data to fit specific applications
- Training and evaluating AI models
- Operationalizing machine learning models at scale, from resource constrained (edge) to resource abundant (cloud) environments
- · Developing custom analytics or end-user applications
- · Augmenting processes with automation, in the cloud, or at the edge
- · Controlling end-user access to data